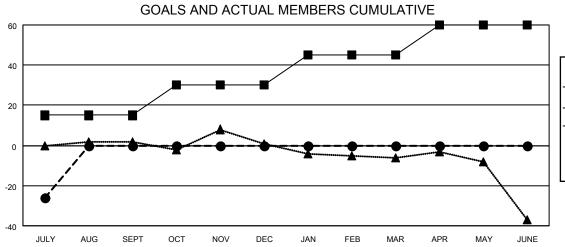

## GOALS AND ACTUAL NEW CLUBS CUMULATIVE

| - ME | MBER | <b>GROWTH</b> | NET | <b>GOAL</b> |
|------|------|---------------|-----|-------------|
|------|------|---------------|-----|-------------|

● - MEMBER GROWTH ACTUAL

- ▲ - LAST YEAR MEMBERSHIP ACTUAL

Results as of: 7/31/2022

| DROPPED CLUBS: 0 |    |
|------------------|----|
|                  |    |
| DROPPED MEMBERS  |    |
| DECEASED         | 3  |
| CLUB CANCELLED   | 0  |
| OTHER            | 27 |
| TOTAL            | 30 |
|                  |    |